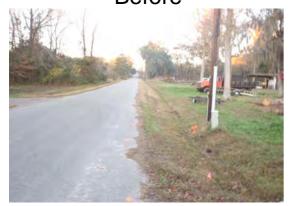

## Before

**During** 

After

**Completion:** Jan-12

## Narrative Description of Project:

Project improved 1,206 L.F. of drainage system. Cleaned out 1,206 L.F. of roadside ditch.

Jetted (8) driveway pipes and (2) access pipes.

| 2012-542 / Old Dawson Acres           | Labor | Labor      | Equipment | Material | Contractor | Indirect   |                   |
|---------------------------------------|-------|------------|-----------|----------|------------|------------|-------------------|
|                                       | Hours | Cost       | Cost      | Cost     | Cost       | Labor      | <b>Total Cost</b> |
| ARR / Add rock                        | 4.0   | \$82.60    | \$8.14    | \$29.70  | \$0.00     | \$0.00     | \$120.44          |
| DLO / Ditch Layout                    | 6.0   | \$135.44   | \$8.14    | \$1.02   | \$0.00     | \$0.00     | \$144.60          |
| DPJT / Driveway Pipe - Jetted         | 8.0   | \$175.04   | \$88.64   | \$51.90  | \$0.00     | \$0.00     | \$315.58          |
| HAUL / Hauling                        | 16.5  | \$390.34   | \$179.69  | \$230.45 | \$0.00     | \$0.00     | \$800.48          |
| RSDCL / Roadside Ditch - Cleanout     | 44.0  | \$1,088.17 | \$273.79  | \$107.09 | \$0.00     | \$0.00     | \$1,469.05        |
| SW / Shoulder work                    | 9.0   | \$184.89   | \$33.21   | \$16.50  | \$0.00     | \$0.00     | \$234.60          |
| Indirect Labor, Services and Supplies | 0.0   | \$0.00     | \$0.00    | \$0.00   | \$0.00     | \$1,455.16 | \$1,455.16        |
| 2012-542 / Old Dawson Acres           | 87.5  | \$2,056.48 | \$591.61  | \$436.66 | \$0.00     | \$1,455.16 | \$4,539.91        |
| Sub Total                             |       |            |           |          |            |            |                   |
|                                       |       |            |           |          |            |            |                   |
|                                       |       |            |           |          |            |            |                   |
|                                       |       |            |           |          |            |            |                   |
| Grand Total                           | 87.5  | \$2,056.48 | \$591.61  | \$436.66 | \$0.00     | \$1,455.16 | \$4,539.91        |