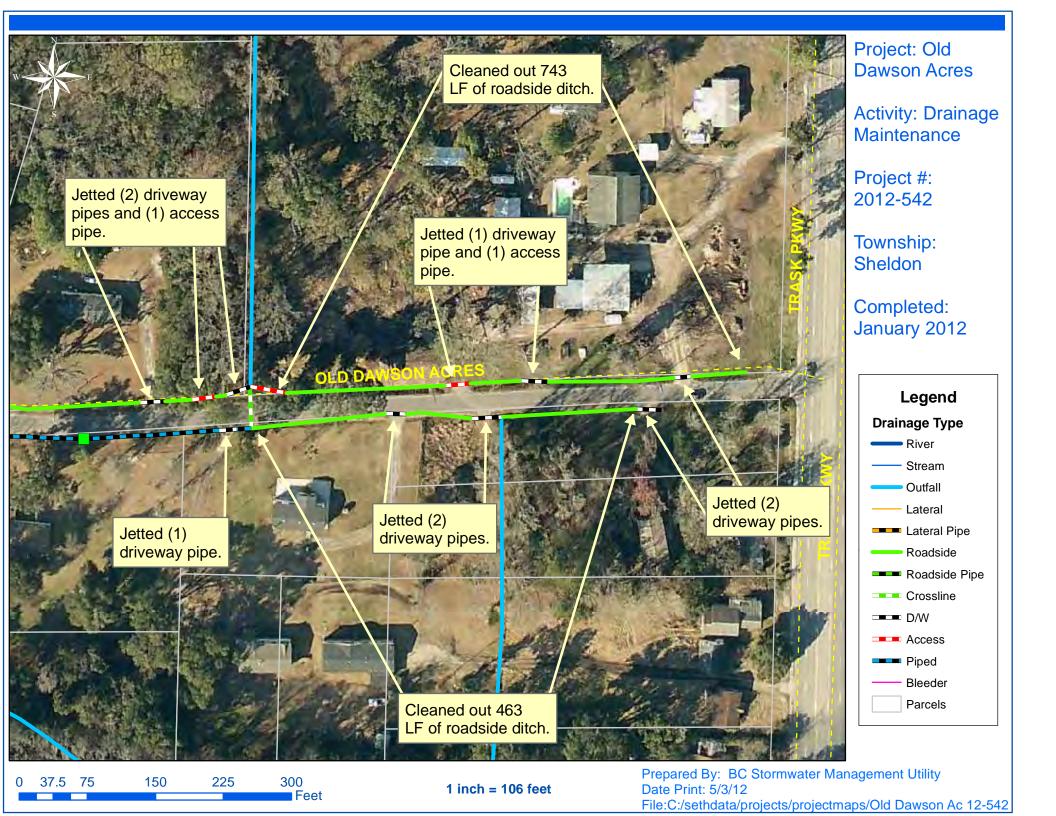

## Narrative Description of Project:

Project improved 1,206 L.F. of drainage system. Cleaned out 1,206 L.F. of roadside ditch.

Jetted (8) driveway pipes and (2) access pipes.

| 2012-542 / Old Dawson Acres           | Labor | Labor      | Equipment | Material | Contractor | Indirect   |                   |
|---------------------------------------|-------|------------|-----------|----------|------------|------------|-------------------|
|                                       | Hours | Cost       | Cost      | Cost     | Cost       | Labor      | <b>Total Cost</b> |
| ARR / Add rock                        | 4.0   | \$82.60    | \$8.14    | \$29.70  | \$0.00     | \$0.00     | \$120.44          |
| DLO / Ditch Layout                    | 6.0   | \$135.44   | \$8.14    | \$1.02   | \$0.00     | \$0.00     | \$144.60          |
| DPJT / Driveway Pipe - Jetted         | 8.0   | \$175.04   | \$88.64   | \$51.90  | \$0.00     | \$0.00     | \$315.58          |
| HAUL / Hauling                        | 16.5  | \$390.34   | \$179.69  | \$230.45 | \$0.00     | \$0.00     | \$800.48          |
| RSDCL / Roadside Ditch - Cleanout     | 44.0  | \$1,088.17 | \$273.79  | \$107.09 | \$0.00     | \$0.00     | \$1,469.05        |
| SW / Shoulder work                    | 9.0   | \$184.89   | \$33.21   | \$16.50  | \$0.00     | \$0.00     | \$234.60          |
| Indirect Labor, Services and Supplies | 0.0   | \$0.00     | \$0.00    | \$0.00   | \$0.00     | \$1,455.16 | \$1,455.16        |
| 2012-542 / Old Dawson Acres           | 87.5  | \$2,056.48 | \$591.61  | \$436.66 | \$0.00     | \$1,455.16 | \$4,539.91        |
| Sub Total                             |       |            |           |          |            |            |                   |
|                                       |       |            |           |          |            |            |                   |
|                                       |       |            |           |          |            |            |                   |
|                                       |       |            |           |          |            |            |                   |
| Grand Total                           | 87.5  | \$2,056.48 | \$591.61  | \$436.66 | \$0.00     | \$1,455.16 | \$4,539.91        |