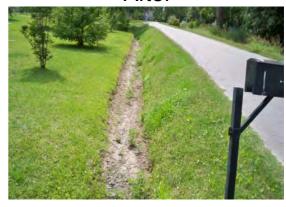

## Before

**During** 

After

**Completion:** Jan-12

## Narrative Description of Project:

Project improved 1,206 L.F. of drainage system. Cleaned out 1,206 L.F. of roadside ditch.

Jetted (8) driveway pipes and (2) access pipes.

| 2012-542 / Old Dawson Acres           | Labor | Labor      | Equipment | Material | Contractor | Indirect   |                   |
|---------------------------------------|-------|------------|-----------|----------|------------|------------|-------------------|
|                                       | Hours | Cost       | Cost      | Cost     | Cost       | Labor      | <b>Total Cost</b> |
| ARR / Add rock                        | 4.0   | \$82.60    | \$8.14    | \$29.70  | \$0.00     | \$0.00     | \$120.44          |
| DLO / Ditch Layout                    | 6.0   | \$135.44   | \$8.14    | \$1.02   | \$0.00     | \$0.00     | \$144.60          |
| DPJT / Driveway Pipe - Jetted         | 8.0   | \$175.04   | \$88.64   | \$51.90  | \$0.00     | \$0.00     | \$315.58          |
| HAUL / Hauling                        | 16.5  | \$390.34   | \$179.69  | \$230.45 | \$0.00     | \$0.00     | \$800.48          |
| RSDCL / Roadside Ditch - Cleanout     | 44.0  | \$1,088.17 | \$273.79  | \$107.09 | \$0.00     | \$0.00     | \$1,469.05        |
| SW / Shoulder work                    | 9.0   | \$184.89   | \$33.21   | \$16.50  | \$0.00     | \$0.00     | \$234.60          |
| Indirect Labor, Services and Supplies | 0.0   | \$0.00     | \$0.00    | \$0.00   | \$0.00     | \$1,455.16 | \$1,455.16        |
| 2012-542 / Old Dawson Acres           | 87.5  | \$2,056.48 | \$591.61  | \$436.66 | \$0.00     | \$1,455.16 | \$4,539.91        |
| Sub Total                             |       |            |           |          |            |            |                   |
|                                       |       |            |           |          |            |            |                   |
|                                       |       |            |           |          |            |            |                   |
|                                       |       |            |           |          |            |            |                   |
| Grand Total                           | 87.5  | \$2,056.48 | \$591.61  | \$436.66 | \$0.00     | \$1,455.16 | \$4,539.91        |