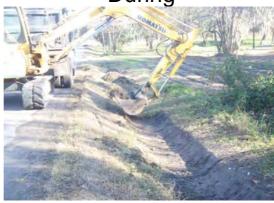

## Before

**During** 

After

**Completion:** Jan-12

## Narrative Description of Project:

Project improved 1,206 L.F. of drainage system. Cleaned out 1,206 L.F. of roadside ditch.

Jetted (8) driveway pipes and (2) access pipes.

| 2012-542 / Old Dawson Acres           | Labor | Labor      | Equipment | Material | Contractor | Indirect   |                   |
|---------------------------------------|-------|------------|-----------|----------|------------|------------|-------------------|
|                                       | Hours | Cost       | Cost      | Cost     | Cost       | Labor      | <b>Total Cost</b> |
| ARR / Add rock                        | 4.0   | \$82.60    | \$8.14    | \$29.70  | \$0.00     | \$0.00     | \$120.44          |
| DLO / Ditch Layout                    | 6.0   | \$135.44   | \$8.14    | \$1.02   | \$0.00     | \$0.00     | \$144.60          |
| DPJT / Driveway Pipe - Jetted         | 8.0   | \$175.04   | \$88.64   | \$51.90  | \$0.00     | \$0.00     | \$315.58          |
| HAUL / Hauling                        | 16.5  | \$390.34   | \$179.69  | \$230.45 | \$0.00     | \$0.00     | \$800.48          |
| RSDCL / Roadside Ditch - Cleanout     | 44.0  | \$1,088.17 | \$273.79  | \$107.09 | \$0.00     | \$0.00     | \$1,469.05        |
| SW / Shoulder work                    | 9.0   | \$184.89   | \$33.21   | \$16.50  | \$0.00     | \$0.00     | \$234.60          |
| Indirect Labor, Services and Supplies | 0.0   | \$0.00     | \$0.00    | \$0.00   | \$0.00     | \$1,455.16 | \$1,455.16        |
| 2012-542 / Old Dawson Acres           | 87.5  | \$2,056.48 | \$591.61  | \$436.66 | \$0.00     | \$1,455.16 | \$4,539.91        |
| Sub Total                             |       |            |           |          |            |            |                   |
|                                       |       |            |           |          |            |            |                   |
|                                       |       |            |           |          |            |            |                   |
|                                       |       |            |           |          |            |            |                   |
| Grand Total                           | 87.5  | \$2,056.48 | \$591.61  | \$436.66 | \$0.00     | \$1,455.16 | \$4,539.91        |